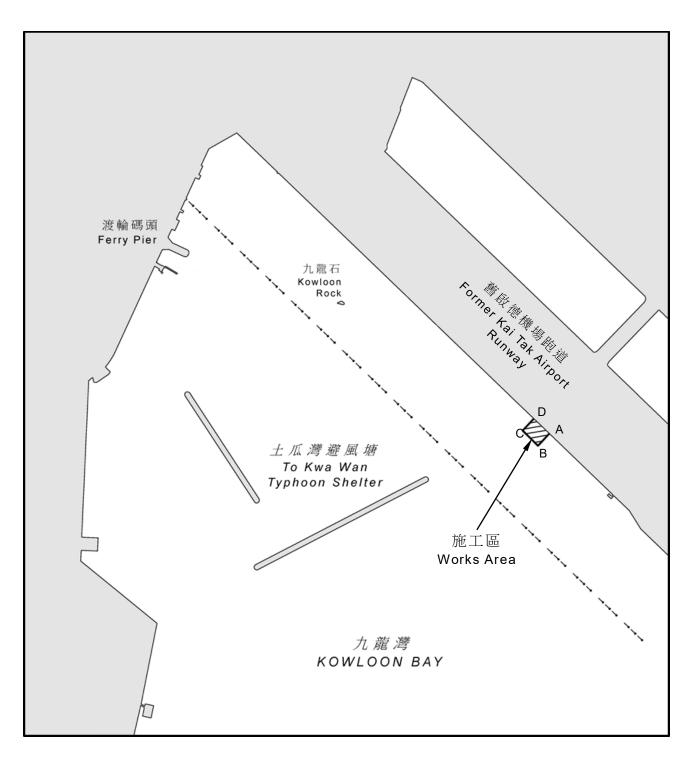

## Installation Works of Bulkheads for Seawater Intake at Former Kai Tak Airport Runway

With immediate effect and for a period of approximately 14 months, installation works of bulkheads for seawater intake will be carried out within the area bounded by straight lines joining the following co-ordinates (WGS 84 Datum) from (A) to (D) and the adjacent shoreline:

| (A) | 22° 18.789'N | 114° 12.272'E |
|-----|--------------|---------------|
| (B) | 22° 18.770'N | 114° 12.253'E |
| (C) | 22° 18.793'N | 114° 12.228'E |
| (D) | 22° 18.811'N | 114° 12.246'E |

- 2. The works will be carried out by one dumb lighter. One tug will provide assistance. Vessels engaged in the works will display signals as prescribed in international and local regulations.
- 3. A working area of approximately 50 metres around the lighter will be established. Yellow marker buoys fitted with yellow flashing lights will be laid to mark the positions of the anchors extending from the lighter.
- 4. A silt curtain which is a large piece of netting to contain mud and sediments extending from the sea surface to the seabed will be established within the works area. Yellow marker buoys fitted with yellow flashing lights will be laid to mark the extent of the silt curtain.
- 5. The hours of work will be from 0700 to 1900 hours. No works will be carried out on Sundays and public holidays. Vessels employed for the works will stay in the works area outside the hours of work.
- 6. Diving operations will be carried out from time to time during the hours of work. Vessels navigating in the vicinity should proceed with caution and keep clear of the works area at slow speed, bearing in mind that there are divers working in the area.

7. A drawing showing the works area is attached to this Notice. This Notice is an extension of Marine Department Notice No. 217/2023.

Mr. S.F. WONG
Director of Marine

Marine Department Government of the HKSAR

## 海事處佈告第 31/2025 號附圖 Drawing Attached to Marine Department Notice No. 31/2025

不宜作航行用途 NOT TO BE USED FOR NAVIGATION