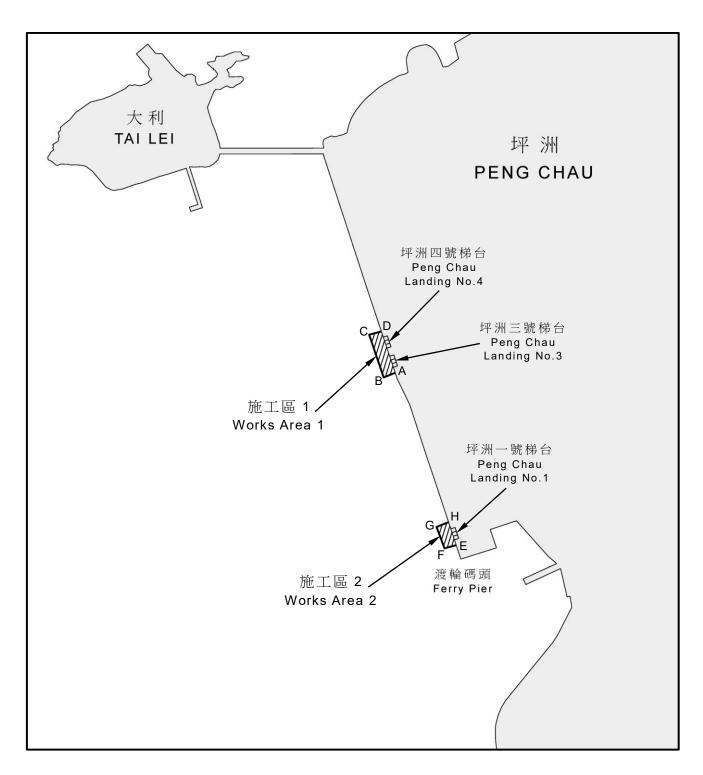

## **Landing Steps Repair Works at Peng Chau**

With immediate effect and for a period of approximately one month, landing steps repair works will be carried out at Peng Chau. During the period of works, the following areas and landing steps will, in seriatim, be occupied and temporarily closed to marine traffic.

> Works Area 1: This area is bounded by straight lines joining the following co-ordinates (WGS 84 Datum) from (A) to (D) and the adjacent shoreline:

- 22° 17.191'N 114° 02.158'E 22° 17.221'N 114° 02.147'E (B)
- (C)
- 22° 17.223'N 114° 02.156'E (D)

Works Area 2: This area is bounded by straight lines joining the following co-ordinates (WGS 84 Datum) from (E) to (H) and the adjacent shoreline:

| (E) | 22° 17.073'N | 114° 02.213'E |
|-----|--------------|---------------|
| (F) | 22° 17.071'N | 114° 02.204'E |
| (G) | 22° 17.086'N | 114° 02.198'E |
| (H) | 22° 17.089'N | 114° 02.207'E |

## 海事處佈告第 30/2025 號附圖 Drawing Attached to Marine Department Notice No. 30/2025

不宜作航行用途 NOT TO BE USED FOR NAVIGATION