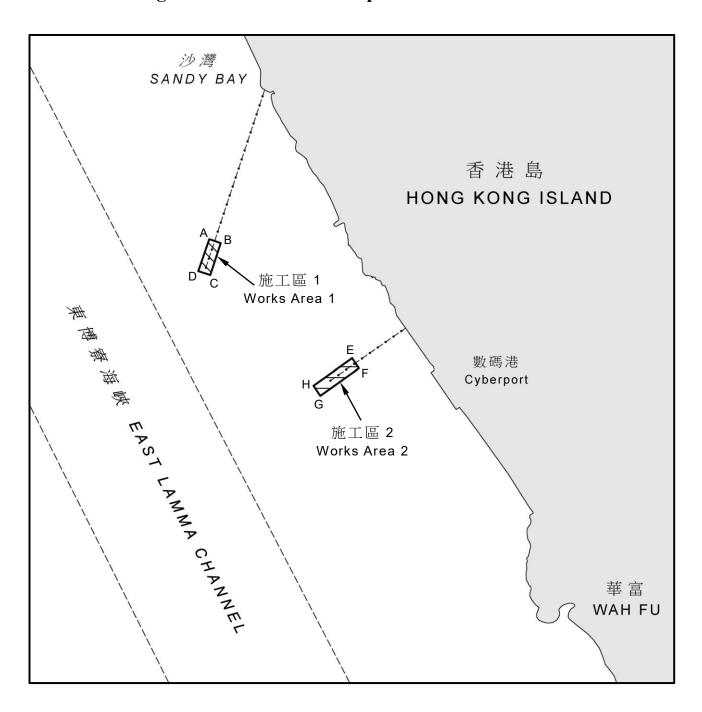

Works Area 1: This area is bounded by straight lines joining the following co-ordinates (WGS 84 Datum) from (A) to (D):

| (A) | 22° 15.805'N | 114° 07.304'E |
|-----|--------------|---------------|
| (B) | 22° 15.798'N | 114° 07.326'E |
| (C) | 22° 15.741'N | 114° 07.306'E |
| (D) | 22° 15.748'N | 114° 07.283'E |

Works Area 2: This area is bounded by straight lines joining the following co-ordinates (WGS 84 Datum) from (E) to (H):

| (E) | 22° 15.593'N | 114° 07.578'E |
|-----|--------------|---------------|
| (F) | 22° 15.575'N | 114° 07.591'E |
| (G) | 22° 15.526'N | 114° 07.517'E |
| (H) | 22° 15.544'N | 114° 07.504'E |

Mr. S.F. WONG
Director of Marine

Marine Department Government of the HKSAR

Date: 27 January 2025

Action File Ref.: L/M No. 01/25 in MD-PD&PS-F01-075-01A-001A-P073

## 海事處佈告第 18/2025 號附圖 Drawing Attached to Marine Department Notice No. 18/2025

不宜作航行用途 NOT TO BE USED FOR NAVIGATION