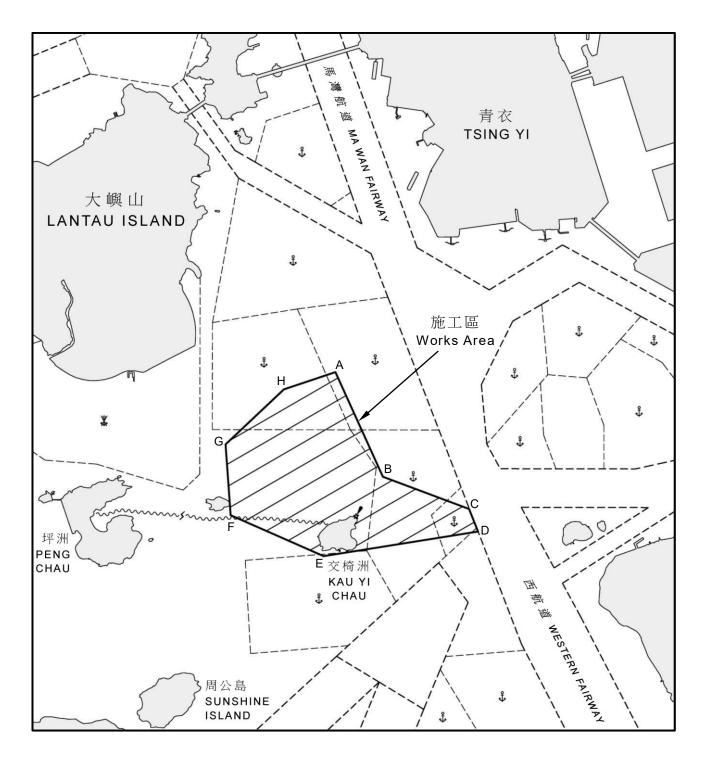

## Marine Site Investigation off Southeast of Lantau Island

With immediate effect and for a period of approximately 12 months, marine site investigation works involving drilling of boreholes and cone penetration tests will be carried out within the area bounded by straight lines joining the following co-ordinates (WGS 84 Datum) from (A) to (H):

| (A) | 22°18.428'N | 114°04.593'E |
|-----|-------------|--------------|
| (B) | 22°17.548'N | 114°05.024'E |
| (C) | 22°17.278'N | 114°05.804'E |
| (D) | 22°17.088'N | 114°05.886'E |
| (E) | 22°16.879'N | 114°04.489'E |
| (F) | 22°17.222'N | 114°03.647'E |
| (G) | 22°17.818'N | 114°03.600'E |
| (H) | 22°18.282'N | 114°04.127'E |

5. Vessels navigating in the vicinity should proceed with caution.

6. A drawing showing the works area is attached to this Notice. This Notice supersedes Marine Department Notice No. 186/2023.

Mr. S.F. WONG Director of Marine

Marine Department Government of the HKSAR Date: 21 January 2025 Action File Ref.: L/M. No. 35/23 in MD-PD&PS-F01-075-01A-003-P051

海事處佈告第 12/2025 號附圖

Drawing Attached to Marine Department Notice No. 12/2025