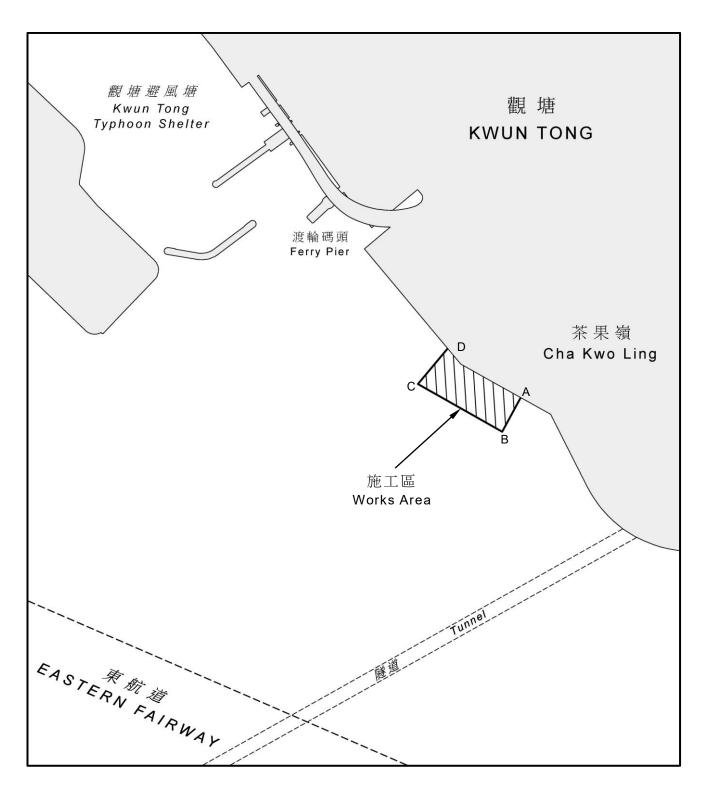

## Reinstatement Works off Cha Kwo Ling

With immediate effect and for a period of approximately ten months, reinstatement works involving seabed reinstatement and seawall reinstatement will be carried out within the area bounded by straight lines joining the following locations (WGS 84 Datum) from (A) to (D) and the adjacent shoreline:

| (A) | 22° 18.106'N | 114° 13.595'E |
|-----|--------------|---------------|
| (B) | 22° 18.057'N | 114° 13.567'E |
| (C) | 22° 18.125'N | 114° 13.438'E |
| (D) | 22° 18.176'N | 114° 13.484'E |

- 2. The works will be carried out by one flat-top work barge and one dumb lighter. One tugboat and one workboat will provide assistance. The number of vessels engaged in the works will change from time to time to suit operational requirements. Vessels engaged in the works will display signals as prescribed in international and local regulations.
- 3. A working area of approximately 20 metres around the lighter and the barge will be established. Yellow marker buoys fitted with yellow flashing lights will be laid to mark the positions of the anchors extending from the lighter and the barge.
- 4. Silt curtains which are large pieces of netting to contain mud and sediments extending from the sea surface to the seabed will be established within the works area. Yellow marker buoys fitted with yellow flashing lights will be laid to mark the extent of the silt curtains.
- 5. The hours of work will be round-the-clock.
- 6. Diving Operations will be carried out from time to time during the hours of works. Vessels navigating in the vicinity should proceed with caution and keep clear of the works area at slow speed, bearing in mind that there are divers working in the area.

7. A drawing showing the works area is attached to this Notice. This Notice supersedes Marine Department Notice No. 166/2024.

Mr. S.F. WONG
Director of Marine

Marine Department Government of the HKSAR

Date: 14 January 2025

## 海事處佈告第 10/2025 號附圖 Drawing Attached to Marine Department Notice No. 10/2025

不宜作航行用途 NOT TO BE USED FOR NAVIGATION