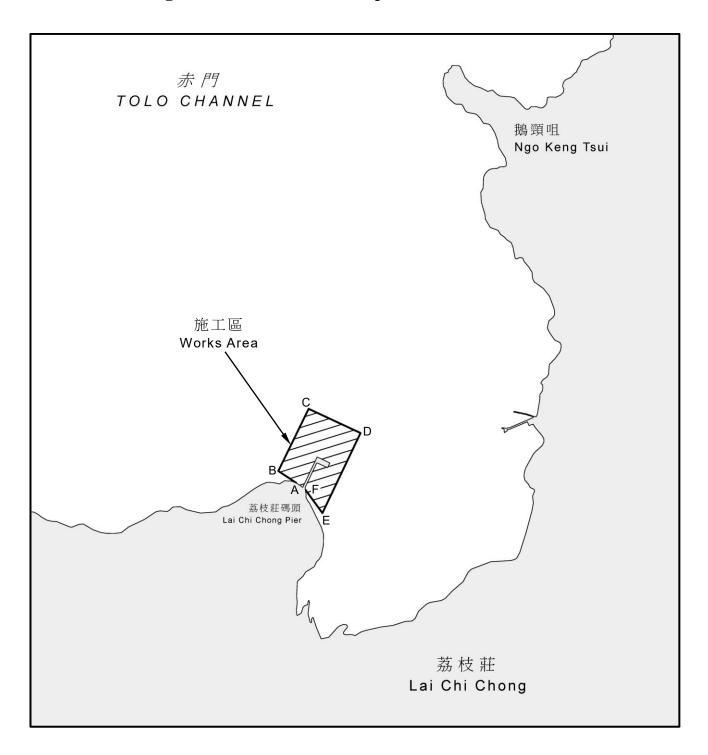

## Reconstruction Works for Lai Chi Chong Pier, Tai Po

With immediate effect and for a period of approximately ten months, reconstruction works for Lai Chi Chong Pier will be carried out within the area bounded by straight lines joining the following co-ordinates (WGS 84 Datum) from (A) to (F) and the adjacent pier:

| (A) | 22° 27.396'N | 114° 17.970'E |
|-----|--------------|---------------|
| (B) | 22° 27.408'N | 114° 17.951'E |
| (C) | 22° 27.467'N | 114° 17.982'E |
| (D) | 22° 27.444'N | 114° 18.035'E |
| (E) | 22° 27.368'N | 114° 17.996'E |
| (F) | 22° 27.390'N | 114° 17.979'E |

7. A drawing showing the works area is attached to this Notice. This Notice is an extension of Marine Department Notice No. 16/2024.

Mr. S.F. WONG
Director of Marine

Marine Department Government of the HKSAR

## 海事處佈告第 8/2025 號附圖 Drawing Attached to Marine Department Notice No. 8/2025

不宜作航行用途 NOT TO BE USED FOR NAVIGATION