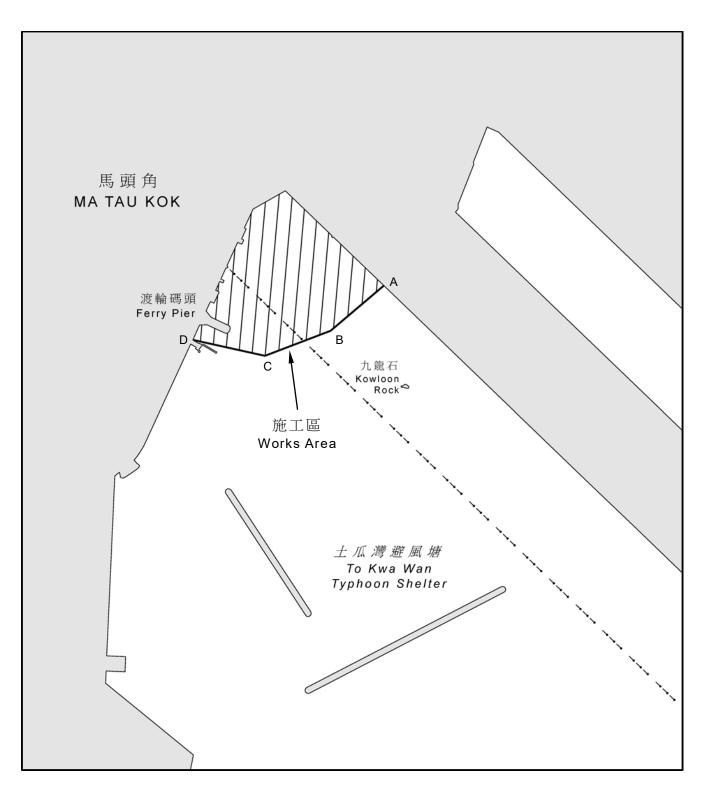

## Marine Works at Ma Tau Kok

With immediate effect and for a period of approximately six months, marine works involving reinstatement and dredging of seabed, removal of pipeline and construction of tunnel and outfall will be carried out within the area bounded by straight lines joining the following co-ordinates (WGS 84 Datum) from (A) to (D) and the adjacent shorelines:

| (A) | 22° 19.120'N | 114° 11.902'E |
|-----|--------------|---------------|
| (B) | 22° 19.060'N | 114° 11.826'E |
| (C) | 22° 19.027'N | 114° 11.733'E |
| (D) | 22° 19.048'N | 114° 11.631'E |

- 2. The works will be carried out by two dumb lighters. Two tugboats will provide assistance. Vessels engaged in the works will display signals as prescribed in international and local regulations.
- 3. A working area of approximately 50 metres around each lighter will be established. Yellow marker buoys fitted with yellow flashing lights will be laid to mark the positions of the anchors extending from the lighters.
- 4. A silt curtain which is a large piece of netting to contain mud and sediments extending from the sea surface to the seabed will be established within the works area. Yellow marker buoys fitted with yellow flashing lights will be laid to mark the extent of the silt curtain.
- 5. The hours of work will be from 0700 to 1900 hours. No works will be carried out on Sundays and public holidays. Vessels employed for the works will stay in the works area outside the hours of work.
- 6. Diving operations will be carried out from time to time during the hours of work. Vessels navigating in the vicinity should proceed with caution and keep clear of the works area at slow speed, bearing in mind that there are divers working in the area.

7. A drawing showing the works area is attached to this Notice. This Notice supersedes Marine Department Notice No. 140/2023.

Mr. S.F. WONG
Director of Marine

Marine Department Government of the HKSAR

Date: 2 January 2025

## 海事處佈告第 2/2025 號附圖 Drawing Attached to Marine Department Notice No. 2/2025

不宜作航行用途 NOT TO BE USED FOR NAVIGATION