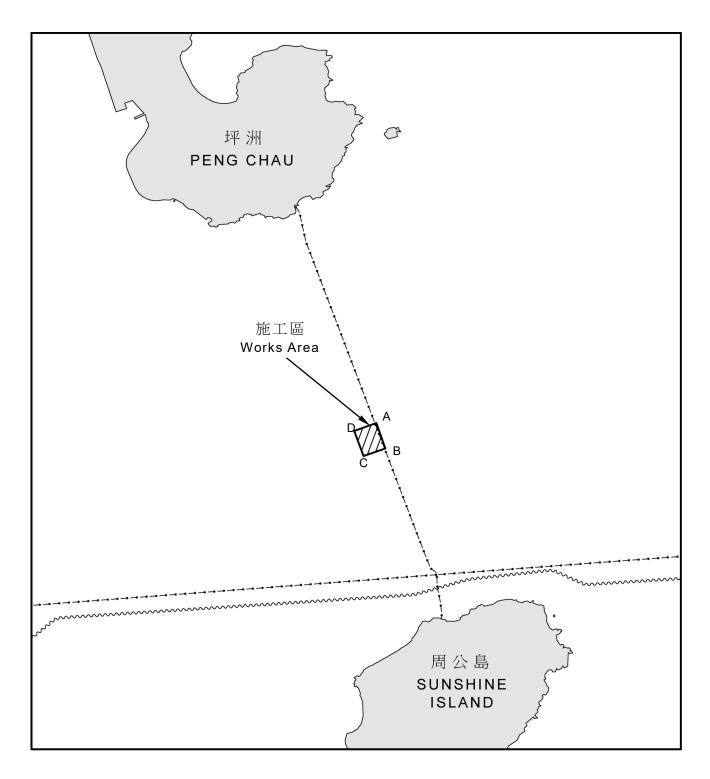

## Submarine Pipeline Repair Works to the North of Sunshine Island

With immediate effect and for a period of approximately three months, submarine pipeline repair works will be carried out within the area bounded by straight lines joining the following co-ordinates (WGS 84 Datum) from (A) to (D):

| (A) | 22° 16.319'N | 114° 02.885'E |
|-----|--------------|---------------|
| (B) | 22° 16.258'N | 114° 02.908'E |
| (C) | 22° 16.240'N | 114° 02.852'E |
| (D) | 22° 16.300'N | 114° 02.828'E |

2. The works will be carried out by one dumb lighter. Two tugboats and one dry cargo vessel will provide assistance. Vessels engaged in the works will display signals as prescribed in international and local regulations.

7. A drawing showing the works area is attached to this Notice. This Notice is an extension of Marine Department Notice No. 170/2024.

Mr. S.F. WONG Director of Marine

Marine Department Government of the HKSAR Date: 24 December 2024 Action File Ref.: L/M. No. 23/24 in MD-PD&PS-F01-075-01A-003-P058