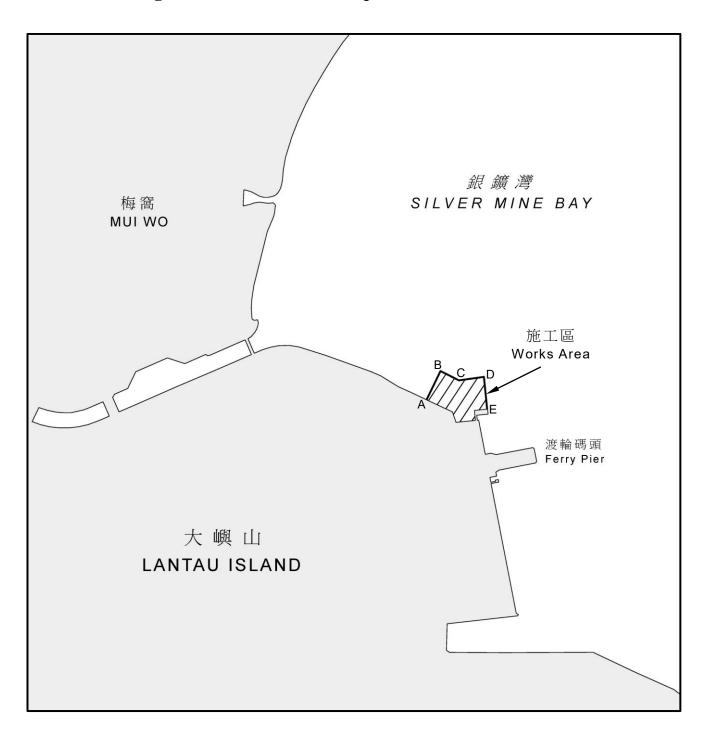

## **Improvement Works for the Construction of the North Waterfront Promenade at Mui Wo**

With immediate effect and for a period of approximately ten months, improvement works for the construction of the North Waterfront Promenade at Mui Wo will be carried out within the area bounded by straight lines joining the following co-ordinates (WGS 84 Datum) from (A) to (E) and the adjacent shoreline:

| (A) | 22° 15.956'N | 114° 00.061'E |
|-----|--------------|---------------|
| (B) | 22° 15.981'N | 114° 00.074'E |
| (C) | 22° 15.973'N | 114° 00.091'E |
| (D) | 22° 15.976'N | 114° 00.114'E |
| (E) | 22° 15.948'N | 114° 00.117'E |

7. A drawing showing the works area is attached to this Notice.