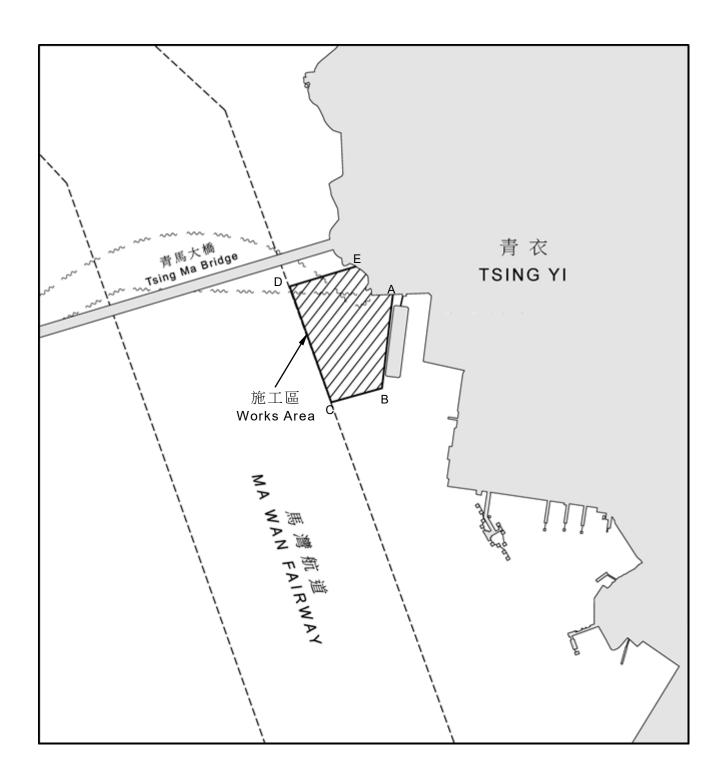

#### Marine Site Investigation to the West of Tsing Yi

With immediate effect and for a period of approximately five months, marine site investigation works involving sampling of subsea soil, drilling of vibrocores, boreholes and cone penetration tests will be carried out within the area bounded by straight lines joining the following co-ordinates (WGS 84 Datum) from (A) to (E) and the adjacent shoreline:

| (A) | 22° 21.064'N | 114° 04.935'E |
|-----|--------------|---------------|
| (B) | 22° 20.871'N | 114° 04.911'E |
| (C) | 22° 20.842'N | 114° 04.799'E |
| (D) | 22° 21.080'N | 114° 04.707'E |
| (E) | 22° 21.121'N | 114° 04.854'E |

## 海事處佈告第 245/2024 號附圖 Drawing Attached to Marine Department Notice No. 245/2024

不宜作航行用途 NOT TO BE USED FOR NAVIGATION