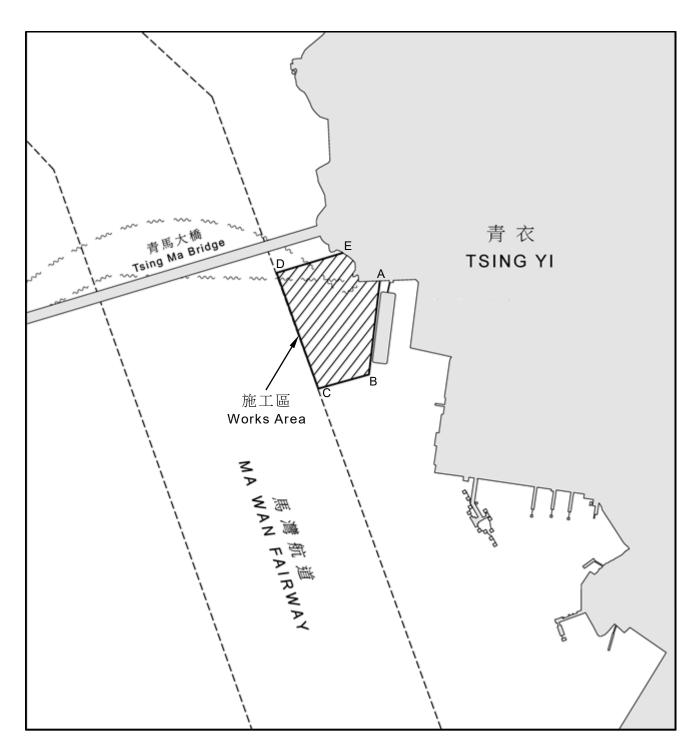

#### Marine Site Investigation to the West of Tsing Yi

With immediate effect and for a period of approximately five months, marine site investigation works involving sampling of subsea soil, drilling of vibrocores, boreholes and cone penetration tests will be carried out within the area bounded by straight lines joining the following co-ordinates (WGS 84 Datum) from (A) to (E) and the adjacent shoreline:

| (A) | 22° 21.064'N | 114° 04.935'E |
|-----|--------------|---------------|
| (B) | 22° 20.871'N | 114° 04.911'E |
| (C) | 22° 20.842'N | 114° 04.799'E |
| (D) | 22° 21.080'N | 114° 04.707'E |
| (E) | 22° 21.121'N | 114° 04.854'E |

# 海事處佈告第 245/2024 號附圖 Drawing Attached to Marine Department Notice No. 245/2024

### 不宜作航行用途 NOT TO BE USED FOR NAVIGATION