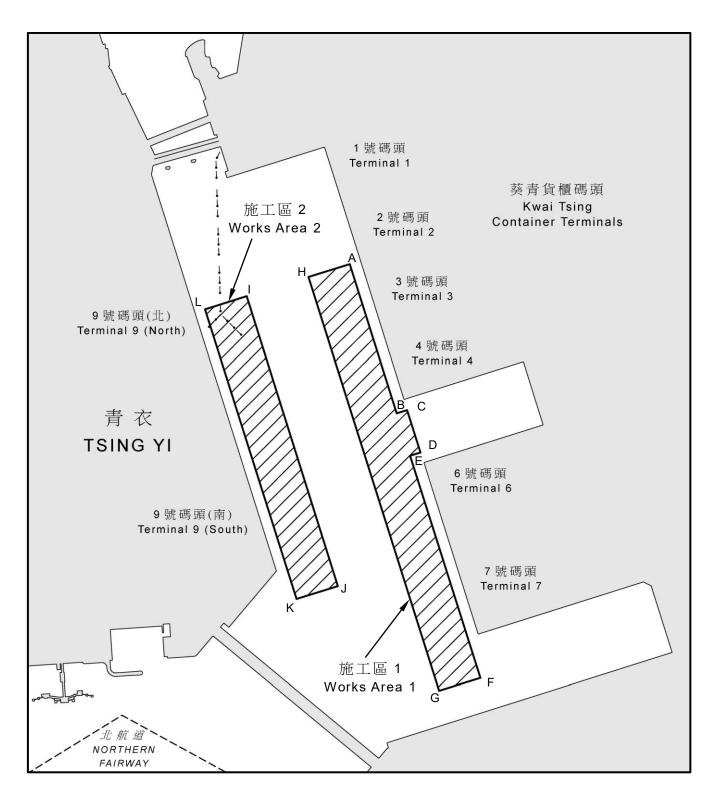

## **Dredging Operations in Kwai Tsing Container Basin**

With immediate effect and for a period of approximately 24 months, dredging operations will be carried out in the following works areas:

**Works Area 1**: This area is bounded by straight lines joining the following co-ordinates (WGS 84 Datum) from (A) to (H):

| (A) | 22°20.626'N | 114°07.258'E |
|-----|-------------|--------------|
| (B) | 22°20.254'N | 114°07.384'E |
| (C) | 22°20.262'N | 114°07.412'E |
| (D) | 22°20.156'N | 114°07.448'E |
| (E) | 22°20.148'N | 114°07.420'E |
| (F) | 22°19.593'N | 114°07.609'E |
| (G) | 22°19.561'N | 114°07.498'E |
| (H) | 22°20.594'N | 114°07.147'E |

**Works Area 2**: This area is bounded by straight lines joining the following co-ordinates (WGS 84 Datum) from (I) to (L):

| (I) | 22°20.546'N | 114°06.981'E |
|-----|-------------|--------------|
| (J) | 22°19.822'N | 114°07.226'E |
| (K) | 22°19.790'N | 114°07.115'E |
| (L) | 22°20.513'N | 114°06.869'E |

## 海事處佈告第 243 / 2024 號附圖

Drawing Attached to Marine Department Notice No. 243/2024

不宜作航行用途 NOT TO BE USED FOR NAVIGATION