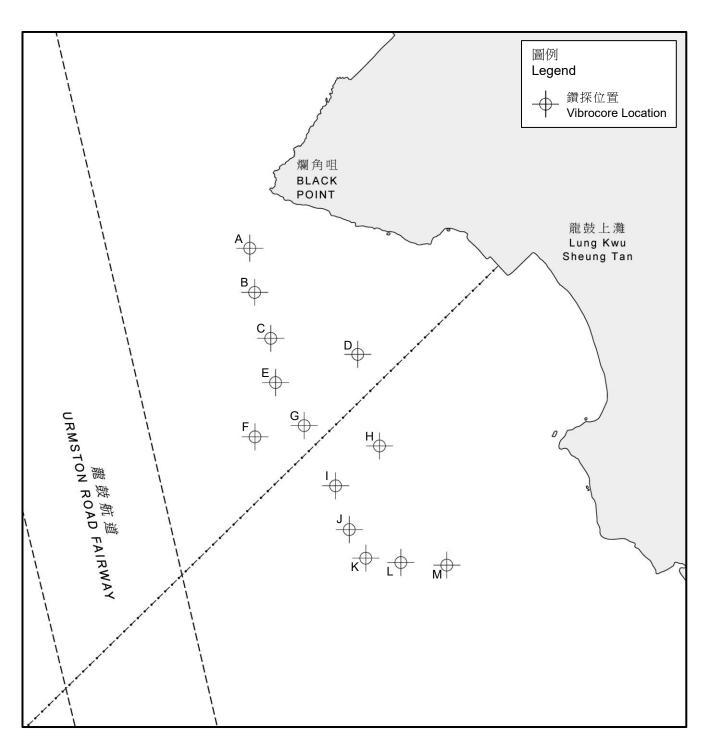

## Marine Site Investigation off Lung Kwu Sheung Tan

With immediate effect and for a period of approximately two months, marine site investigation works involving drilling of vibrocores and boreholes will be carried out in the following locations (WGS 84 Datum):

| 22°24.218'N | 113°54.036'E                                                                                                                                                      |
|-------------|-------------------------------------------------------------------------------------------------------------------------------------------------------------------|
| 22°24.116'N | 113°54.048'E                                                                                                                                                      |
| 22°24.010'N | 113°54.088'E                                                                                                                                                      |
| 22°23.973'N | 113°54.304'E                                                                                                                                                      |
| 22°23.908'N | 113°54.100'E                                                                                                                                                      |
| 22°23.783'N | 113°54.049'E                                                                                                                                                      |
| 22°23.809'N | 113°54.171'E                                                                                                                                                      |
| 22°23.762'N | 113°54.358'E                                                                                                                                                      |
| 22°23.670'N | 113°54.249'E                                                                                                                                                      |
| 22°23.569'N | 113°54.283'E                                                                                                                                                      |
| 22°23.503'N | 113°54.324'E                                                                                                                                                      |
| 22°23.493'N | 113°54.411'E                                                                                                                                                      |
| 22°23.487'N | 113°54.525'E                                                                                                                                                      |
|             | 22°24.116'N<br>22°24.010'N<br>22°23.973'N<br>22°23.908'N<br>22°23.783'N<br>22°23.809'N<br>22°23.762'N<br>22°23.670'N<br>22°23.569'N<br>22°23.503'N<br>22°23.493'N |

## 海事處佈告第 239/2024 號附圖 Drawing Attached to Marine Department Notice No. 239/2024

不宜作航行用途 NOT TO BE USED FOR NAVIGATION