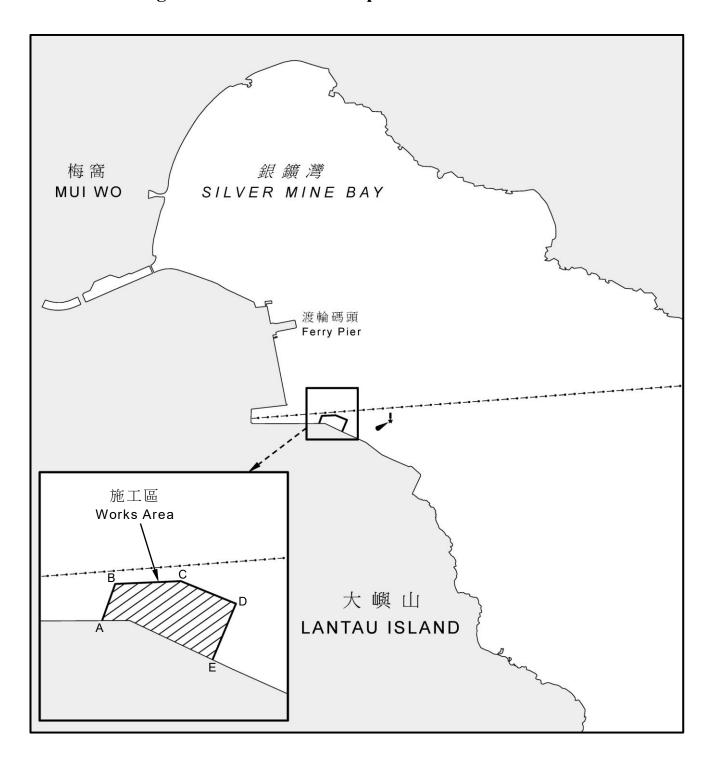

## Improvement Works for the Loading and Unloading Facility at Mui Wo

With immediate effect and for a period of approximately seven months, improvement works including demolition of the existing concrete ramp and installation of rubber fenders and cat ladders will be carried out within the area bounded by straight lines joining the following co-ordinates (WGS 84 Datum) from (A) to (E) and the adjacent shoreline:

| (A) | 22° 15.740'N | 114° 00.204'E |
|-----|--------------|---------------|
| (B) | 22° 15.753'N | 114° 00.209'E |
| (C) | 22° 15.754'N | 114° 00.234'E |
| (D) | 22° 15.746'N | 114° 00.255'E |
| (E) | 22° 15.726'N | 114° 00.246'E |