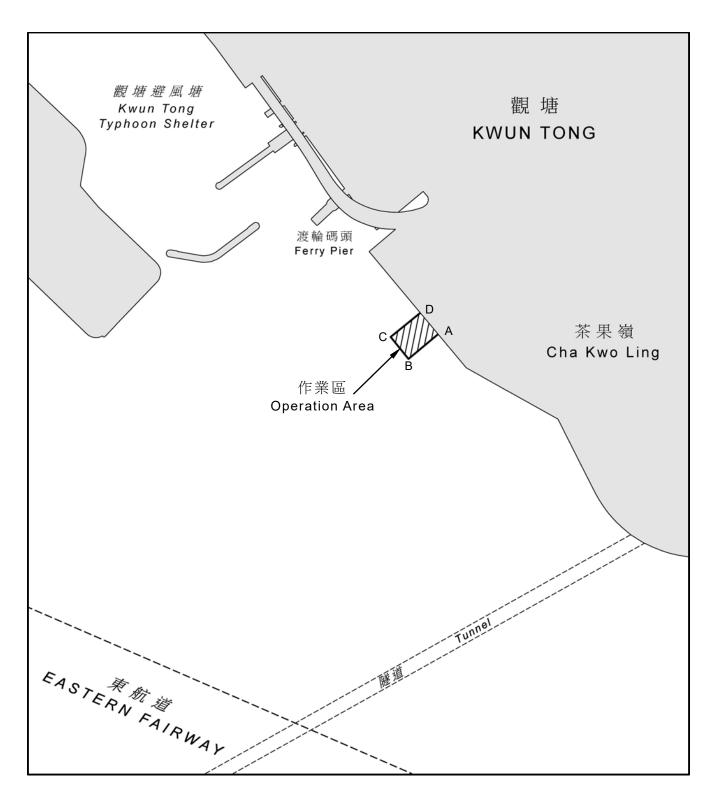

## Temporary Loading and Unloading Facility at Cha Kwo Ling

NOTICE IS HEREBY GIVEN that temporary loading and unloading facility has been established at Cha Kwo Ling. The temporary loading and unloading facility will operate for a period of approximately seven months.

2. One dumb lighter and one tug will berth at the facility within the operation area bounded by straight lines joining the following co-ordinates (WGS 84 Datum) from (A) to (D) and the adjacent shoreline for loading and unloading operation:

| (A) | 22° 18.201'N | 114° 13.461'E |
|-----|--------------|---------------|
| (B) | 22° 18.166'N | 114° 13.416'E |
| (C) | 22° 18.197'N | 114° 13.389'E |
| (D) | 22° 18.231'N | 114° 13.434'E |

- 3. The hours of operation will be from 0700 hours to 1900 hours. No works will be carried out on Sundays and public holidays. Vessels employed for the operation will not stay in the operation area outside the hours of work.
- 4. A drawing showing the works area is attached to this Notice. This Notice is an extension of Marine Department Notice No. 164/2023.

Mr. S.F. WONG
Director of Marine

Marine Department

Government of the HKSAR

Date: 4 December 2024

Action File Ref.: L/M No. 39/23 in MD-PD&PS-F01-075-01A-001A-P053

## 海事處佈告第 226/2024 號附圖 Drawing Attached to Marine Department Notice No. 226/2024

不宜作航行用途 NOT TO BE USED FOR NAVIGATION