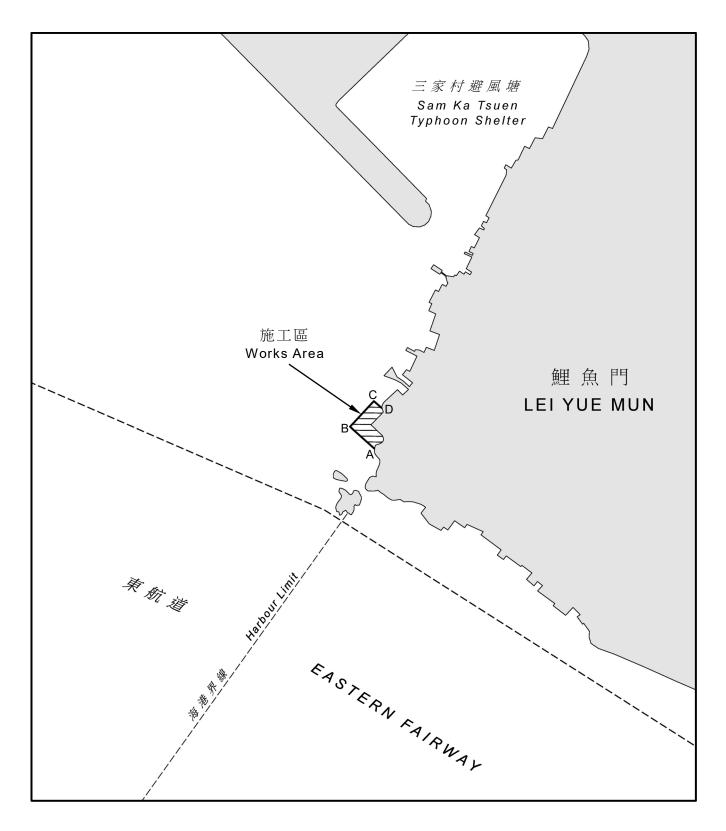

## **Installation of Eco-Panel at Lei Yue Mun**

With immediate effect and for a period of approximately three months, installation works of Eco-Panel will be carried out within the area bounded by straight lines joining the following co-ordinates (WGS 84 Datum) from (A) to (D) and the adjacent shoreline:

| (A) | 22° 17.304'N | 114° 14.206'E |
|-----|--------------|---------------|
| (B) | 22° 17.314'N | 114° 14.194'E |
| (C) | 22° 17.326'N | 114° 14.206'E |
| (D) | 22° 17.323'N | 114° 14.210'E |

- 2. The works will be carried out by one crane boat. Vessel engaged in the works will display signals as prescribed in international and local regulations.
- 3. A working area of approximately 25 metres around the crane boat will be established. Yellow marker buoys fitted with yellow flashing lights will be laid to mark the positions of the anchors extending from the crane boat.
- 4. The hours of work will be from 0700 to 1900 hours. No works will be carried out on Sundays and public holidays. Vessel employed for the works will not stay in the works area outside the hours of work.
- 5. Diving operations will be carried out from time to time during the hours of work. Vessels navigating in the vicinity should proceed with caution and keep clear of the works area at slow speed, bearing in mind that there are divers working in the area.

6. A drawing showing the works area is attached to this Notice.

Mr. S.F. WONG Director of Marine

Marine Department Government of the HKSAR

Date: 29 November 2024

Action File Ref.: L/M No. 45/24 in MD-PD&PS-F01-075-01A-001A-P071

## 海事處佈告第 223/2024 號附圖 Drawing Attached to Marine Department Notice No. 223/2024

不宜作航行用途 NOT TO BE USED FOR NAVIGATION