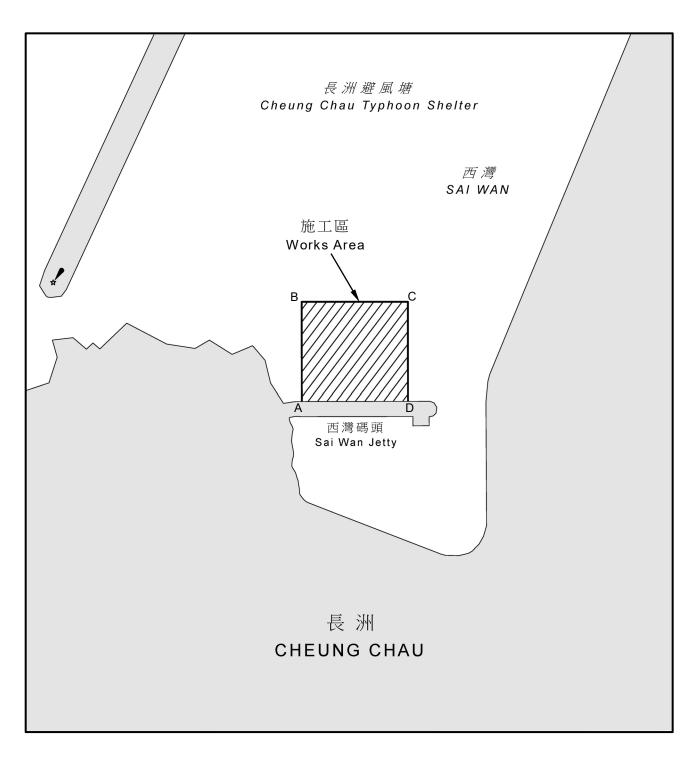

## Improvement Works at Sai Wan Jetty, Cheung Chau

With immediate effect and for a period of approximately 21 months, improvement works for the jetty will be carried out within the area bounded by straight lines joining the following co-ordinates (WGS 84 Datum) from (A) to (D) and the adjacent shoreline:

| (A) | 22° 12.077'N | 114° 01.201'E |
|-----|--------------|---------------|
| (B) | 22° 12.113'N | 114° 01.201'E |
| (C) | 22° 12.113'N | 114° 01.242'E |
| (D) | 22° 12.077'N | 114° 01.242'E |

- 2. The works will be carried out by one dumb lighter and one roro barge. One tugboat and one work boat will provide assistance. Vessels engaged in the works will display signals as prescribed in international and local regulations.
- 3. A working area of approximately 15 metres around the working vessels will be established. Yellow marker buoys fitted with yellow flashing lights will be laid to mark the positions of the anchors extending from the working vessels.
- 4. Silt curtains which are large pieces of netting to contain mud and sediments extending from the sea surface to the seabed, will be established within the works area. Yellow flashing lights will be laid to mark the extent of the silt curtains.
- 5. The hours of work will be from 0700 to 1900 hours. No works will be carried out on Sundays and public holidays. Vessels employed for the works will stay in the works area outside the hours of work.
- 6. Diving operations will be carried out from time to time during the hours of work. Vessels navigating in the vicinity should proceed with caution and keep clear of the works area at slow speed, bearing in mind that there are divers working in the area.

7. A drawing showing the works area is attached to this Notice.

## 海事處佈告第 204/2024 號附圖 Drawing Attached to Marine Department Notice No. 204/2024

不宜作航行用途 NOT TO BE USED FOR NAVIGATION