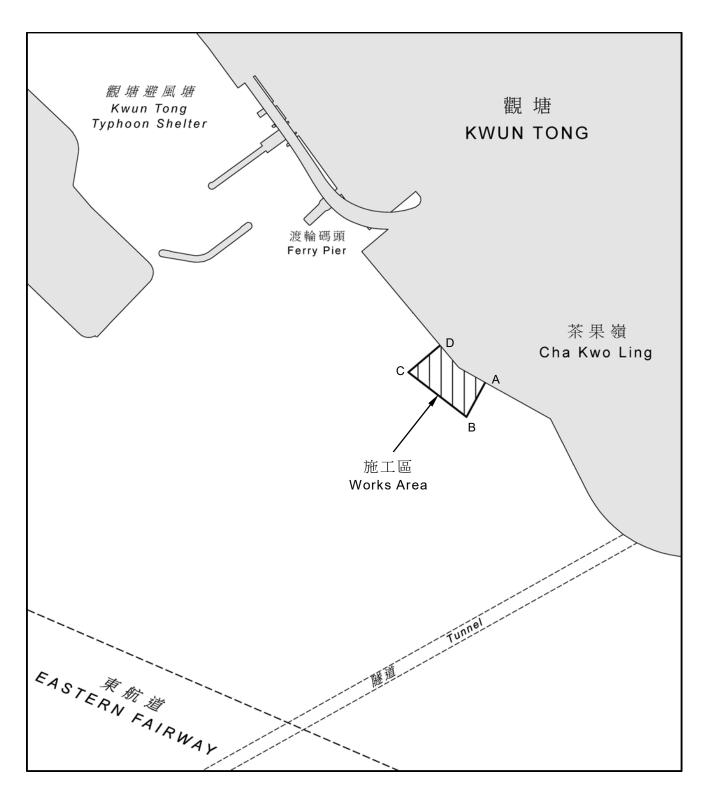

## Reinstatement Works off Cha Kwo Ling

With immediate effect and for a period of approximately four months, reinstatement works involving seabed reinstatement and seawall reinstatement will be carried out within the area bounded by straight lines joining the following locations (WGS 84 Datum) from (A) to (D) and the adjacent shoreline:

| (A) | 22° 18.133'N | 114° 13.543'E |
|-----|--------------|---------------|
| (B) | 22° 18.084'N | 114° 13.515'E |
| (C) | 22° 18.147'N | 114° 13.427'E |
| (D) | 22° 18.185'N | 114° 13.475'E |

- 2. The works will be carried out by one flat-top work barge and one dumb lighter. One tugboat and one workboat will provide assistance. The number of vessels engaged in the works will change from time to time to suit operational requirements. Vessels engaged in the works will display signals as prescribed in international and local regulations.
- 3. A working area of approximately 20 metres around the lighter and barge will be established. Yellow marker buoys fitted with yellow flashing lights will be laid to mark the positions of the anchors extending from the lighter and barge.
- 4. Silt curtains, extending from the surface to the seabed, will be established within the works area. The silt curtain is a large piece of netting used to contain mud and sediments. Yellow marker buoys fitted with yellow flashing lights will be laid to mark the extent of the silt curtains.
- 5. The hours of work will be round-the-clock.
- 6. Diving Operations will be carried out from time to time during the hours of work.
- 7. Vessels navigating in the vicinity should proceed with caution and keep clear of the works area at slow speed, bearing in mind that there are divers working in the area.

## 海事處佈告第 166/2024 號附圖 Drawing Attached to Marine Department Notice No. 166/2024

不宜作航行用途 NOT TO BE USED FOR NAVIGATION