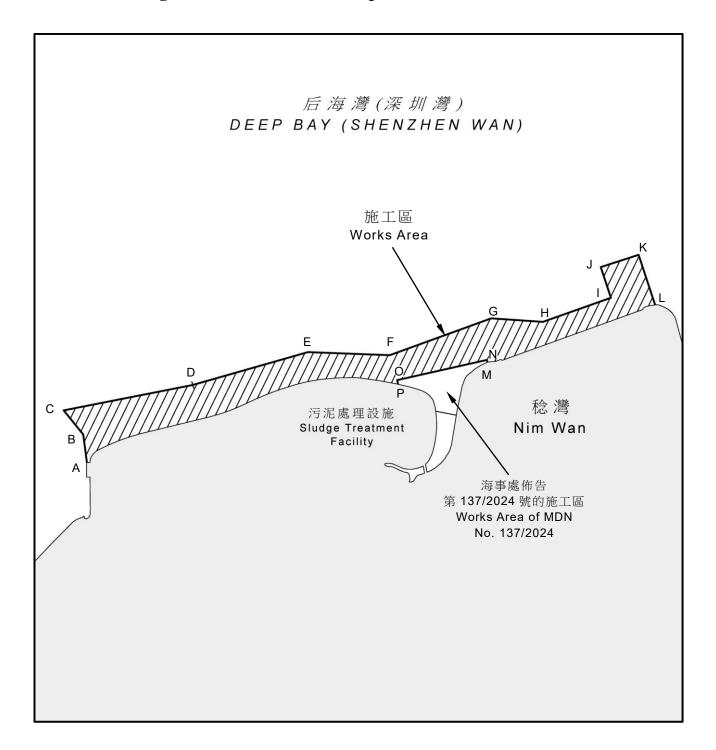

## Sediment Sampling Works at Nim Wan, Deep Bay

With immediate effect and for a period of approximately five months, sediment sampling works will be carried out within the area bounded by straight lines joining the following co-ordinates (WGS 84 Datum) from (A) to (P) and the adjacent shorelines:

| (A) | 22° 25.232'N | 113° 54.825'E |
|-----|--------------|---------------|
| (B) | 22° 25.296'N | 113° 54.816'E |
| (C) | 22° 25.351'N | 113° 54.768'E |
| (D) | 22° 25.409'N | 113° 55.085'E |
| (E) | 22° 25.484'N | 113° 55.368'E |
| (F) | 22° 25.477'N | 113° 55.569'E |
| (G) | 22° 25.561'N | 113° 55.818'E |
| (H) | 22° 25.553'N | 113° 55.945'E |
| (I) | 22° 25.608'N | 113° 56.112'E |
| (J) | 22° 25.678'N | 113° 56.087'E |
| (K) | 22° 25.706'N | 113° 56.180'E |
| (L) | 22° 25.592'N | 113° 56.220'E |
| (M) | 22° 25.461'N | 113° 55.809'E |
| (N) | 22° 25.466'N | 113° 55.807'E |
| (O) | 22° 25.420'N | 113° 55.587'E |
| (P) | 22° 25.411'N | 113° 55.589'E |

5. Vessels navigating in the vicinity should proceed with caution.

6. A drawing showing the works area is attached to this Notice. This Notice should be read in conjunction with Marine Department Notice No.

## 海事處佈告第 152/2024 號附圖 Drawing Attached to Marine Department Notice No. 152/2024

不宜作航行用途 NOT TO BE USED FOR NAVIGATION