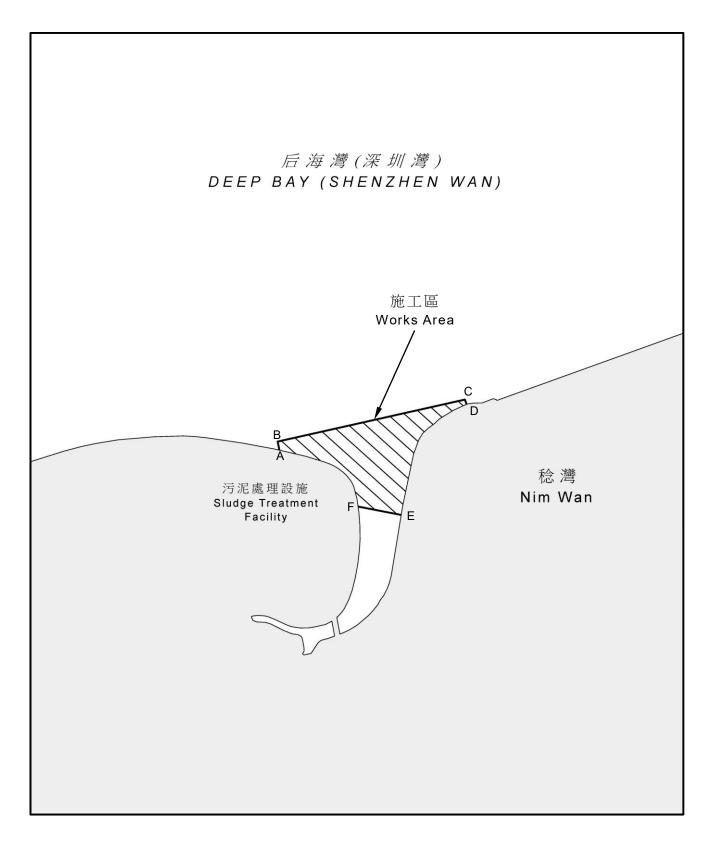

## Marine Works at Nim Wan, Deep Bay

With immediate effect and for a period of approximately 26 months, marine works involving reclamation works and seawall construction will be carried out within the area bounded by straight lines joining the following co-ordinates (WGS 84 Datum) from (A) to (F) and the adjacent shorelines:

| (A) | 22° 25.411'N | 113° 55.589'E |
|-----|--------------|---------------|
| (B) | 22° 25.420'N | 113° 55.587'E |
| (C) | 22° 25.466'N | 113° 55.807'E |
| (D) | 22° 25.461'N | 113° 55.809'E |
| (E) | 22° 25.340'N | 113° 55.732'E |
| (F) | 22° 25.349'N | 113° 55.682'E |

## 海事處佈告第 137/2024 號附圖

Drawing Attached to Marine Department Notice No. 137/2024

不宜作航行用途 NOT TO BE USED FOR NAVIGATION