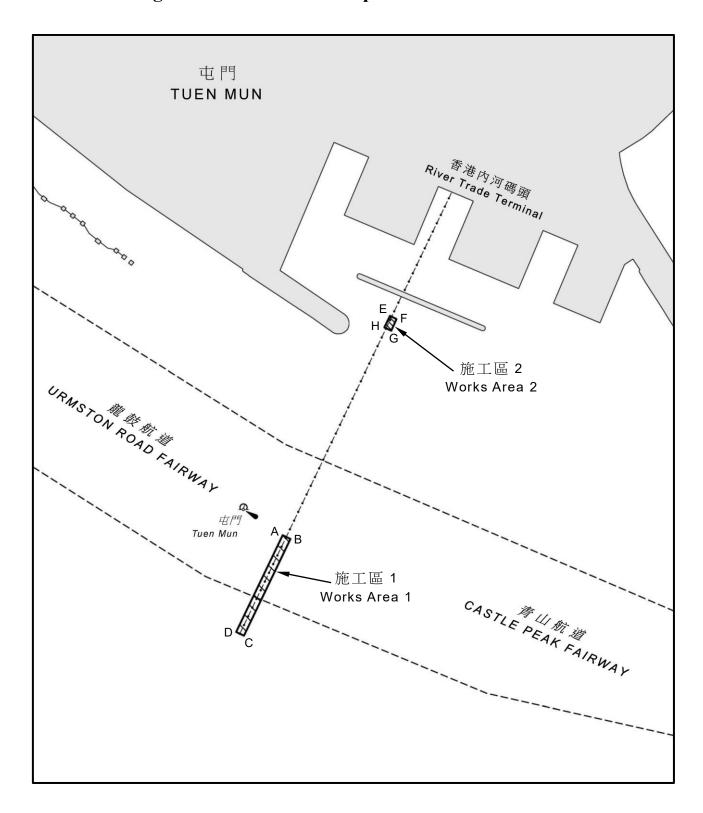

**Works Area 1**: This area is bounded by straight lines joining the following coordinates (WGS 84 Datum) from (A) to (D):

| (A) | 22° 21.122'N | 113° 56.111'E |
|-----|--------------|---------------|
| (B) | 22° 21.114'N | 113° 56.129'E |
| (C) | 22° 20.906'N | 113° 56.022'E |
| (D) | 22° 20.914'N | 113° 56.004'E |

Works Area 2: This area is bounded by straight lines joining the following coordinates (WGS 84 Datum) from (E) to (H):

| (E) | 22° 21.593'N | 113° 56.358'E |
|-----|--------------|---------------|
| (F) | 22° 21.586'N | 113° 56.373'E |
| (G) | 22° 21.561'N | 113° 56.361'E |
| (H) | 22° 21.568'N | 113° 56.345'E |

- 6. Vessels navigating in the vicinity should proceed with caution and keep clear of the works areas at slow speed, bearing in mind that there are divers working in the areas.
- 7. A drawing showing the works areas is attached to this Notice.

## 海事處佈告第 128/2024 號附圖 Drawing Attached to Marine Department Notice No. 128/2024

不宜作航行用途 NOT TO BE USED FOR NAVIGATION