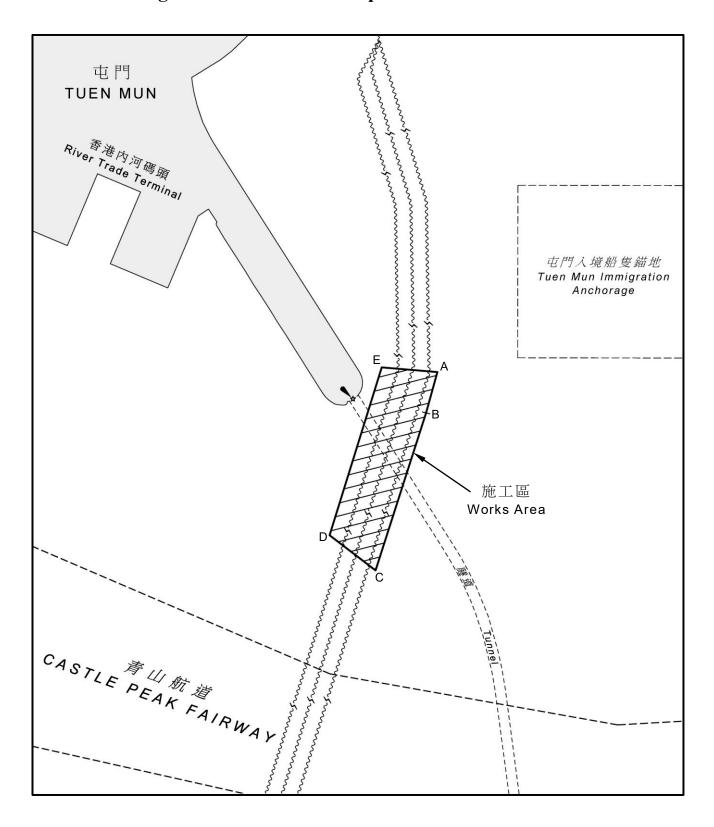

## Submarine Cable Repair Works near Butterfly Bay, Tuen Mun

With immediate effect and for a period of approximately three months, submarine cable repair works will be carried out in the area bounded by straight lines joining the following co-ordinates (WGS 84 Datum) from (A) to (E):

| (A) | 22° 21.433'N | 113° 57.347'E |
|-----|--------------|---------------|
| (B) | 22° 21.362'N | 113° 57.326'E |
| (C) | 22° 21.088'N | 113° 57.232'E |
| (D) | 22° 21.149'N | 113° 57.146'E |
| (E) | 22° 21.441'N | 113° 57.243'E |

7. A drawing showing the works area is attached to this Notice. This Notice is an extension of Marine Department Notice No. 24/2024.

Mr. S.F. WONG
Director of Marine

Marine Department Government of the HKSAR

## 海事處佈告第 117/2024 號附圖 Drawing Attached to Marine Department Notice No. 117/2024

不宜作航行用途 NOT TO BE USED FOR NAVIGATION