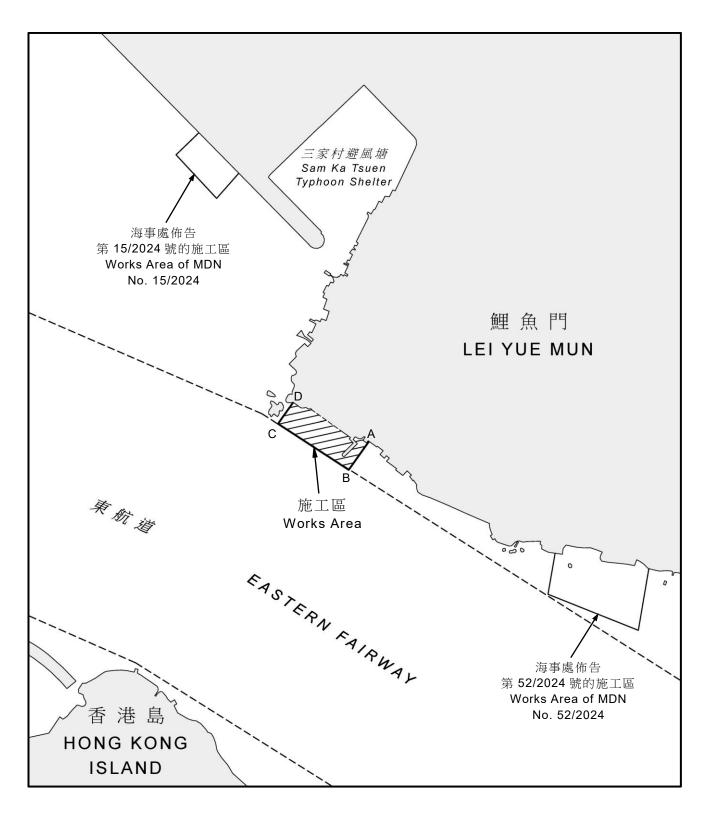

## **Rock Excavation Works at Lei Yue Mun**

With immediate effect and for a period of approximately nine months, rock excavation works at Lei Yue Mun will be carried out within the area bounded by straight lines joining the following co-ordinates (WGS 84 Datum) from (A) to (D) and the adjacent shoreline:

| (A) | 22° 17.253'N | 114° 14.273'E |
|-----|--------------|---------------|
| (B) | 22° 17.230'N | 114° 14.256'E |
| (C) | 22° 17.267'N | 114° 14.195'E |
| (D) | 22° 17.284'N | 114° 14.208'E |

- 2. The works will be carried out by one special purpose vessel. One derrick lighter and one tugboat will provide assistance. Vessels engaged in the works will display signals as prescribed in international and local regulations.
- 3. A working area of approximately 35 metres around the special purpose vessel will be established. Yellow marker buoys fitted with yellow flashing lights will be laid to mark the positions of the anchors extending from the special purpose vessel.
- 4. A silt curtain, extending from the surface to the seabed, will be established within the works area. The silt curtain is a large piece of netting used to contain mud and sediments. Yellow marker buoys fitted with yellow flashing lights will be laid to mark the extent of the silt curtain.
- 5. The hours of work will be from 0700 to 1900 hours. No works will be carried out on Sundays and public holidays. Vessels employed for the works will not stay in the works area outside the hours of work.
- 6. Diving operations will be carried out from time to time during the hours of work.

## 海事處佈告第 90/2024 號附圖 Drawing Attached to Marine Department Notice No. 90/2024

不宜作航行用途 NOT TO BE USED FOR NAVIGATION