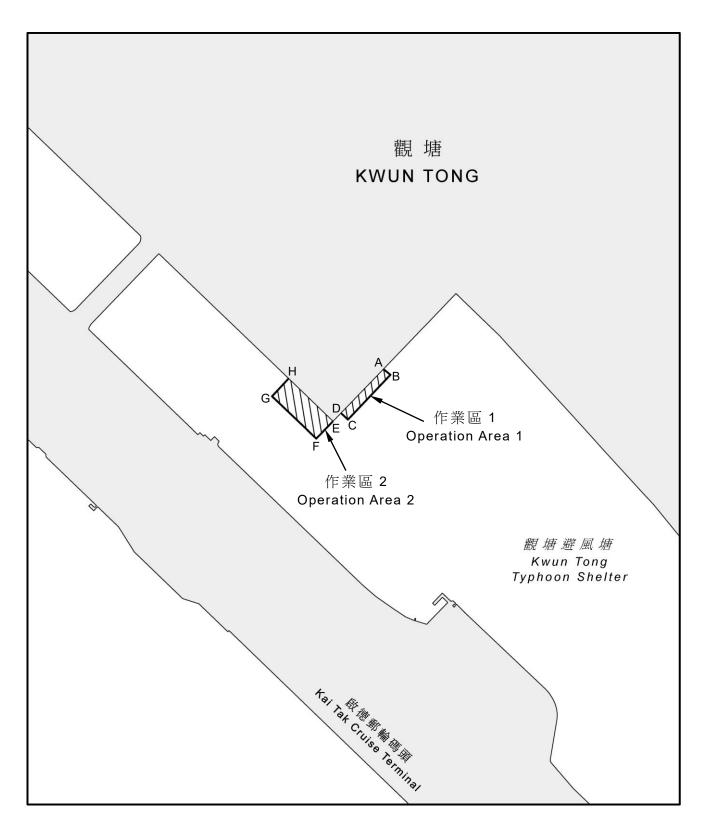

2. Four dumb lighters and one tugboat will berth at the facilities within the following operation areas for loading and unloading operation:

**Operation Area 1**: This area is bounded by straight lines joining the following coordinates (WGS 84 Datum) from (A) to (D) and the adjacent shoreline:

| (A) | 22° 18.847'N | 114° 12.720'E |
|-----|--------------|---------------|
| (B) | 22° 18.841'N | 114° 12.728'E |
| (C) | 22° 18.791'N | 114° 12.677'E |
| (D) | 22° 18.798'N | 114° 12.669'E |

**Operation Area 2**: This area is bounded by straight lines joining the following coordinates (WGS 84 Datum) from (E) to (H) and the adjacent shoreline:

| (E) | 22° 18.789'N | 114° 12.659'E |
|-----|--------------|---------------|
| (F) | 22° 18.770'N | 114° 12.639'E |
| (G) | 22° 18.817'N | 114° 12.586'E |
| (H) | 22° 18.837'N | 114° 12.606'E |

3. The hours of operation will be from 0700 hours to 1900 hours. No operation will be carried out on Sundays and public holidays. Vessels employed for the operation will stay in the operation areas outside the hours of operation.

4. A drawing showing the operation areas is attached to this Notice. This Notice supersedes Marine Department Notice No. 127/2023.

Mr. S.F. WONG
Director of Marine

Marine Department Government of the HKSAR

## 海事處佈告第 51/2024 號附圖 Drawing Attached to Marine Department Notice No. 51/2024

不宜作航行用途 NOT TO BE USED FOR NAVIGATION