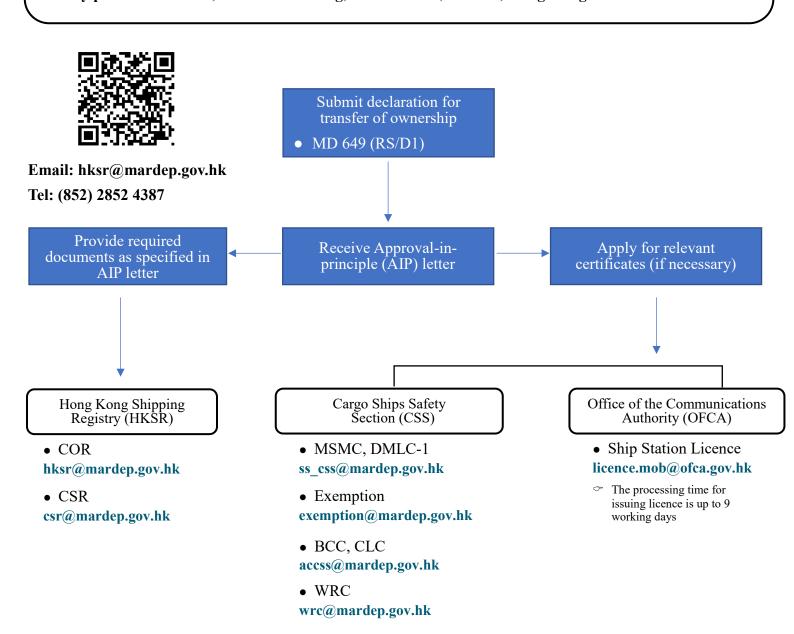

## **Transfer of Ownership**

A ship is registrable if a majority interest in the ship is owned by one or more qualified persons or the ship is operated by a qualified person under a demise charter

## **Submission to Hong Kong Shipping Registry (HKSR)**

- Online submission OSS (https://ebs.mardep.gov.hk/en/services\_ship\_registration\_ships\_services.php)
- By post to Room 302, Harbour Building, 38 Pier Road, Central, Hong Kong