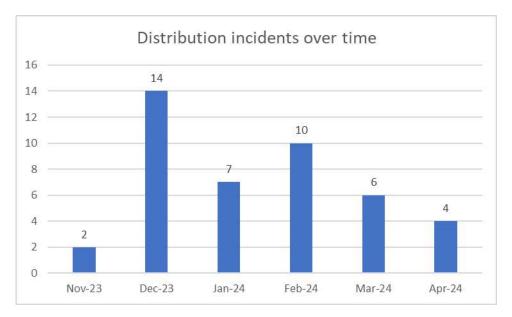

## The flags of these ships are as follows:

Figure 2. Incidents by Flag State

The distribution of these incidents over time is as follows:

Figure 3. Distribution incidents over time. \*(until 8 May)

- 8 Annex 1 contains the list of incidents recorded by the IMO Secretariat.
- 9 Annex 2 shows the impact on maritime traffic.
- 10 Information is also available on the Organization's website: https://www.imo.org/en/MediaCentre/HotTopics/Pages/Red-Sea.aspx