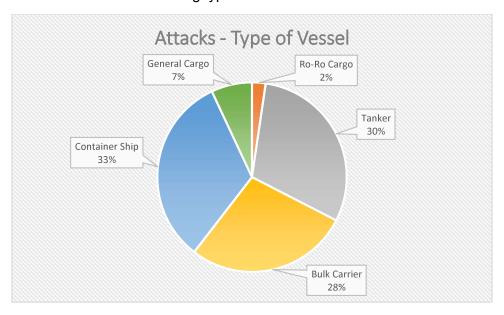

## These attacks concerned the following types of vessels:

Figure 2. Incidents by Type of Vessel.