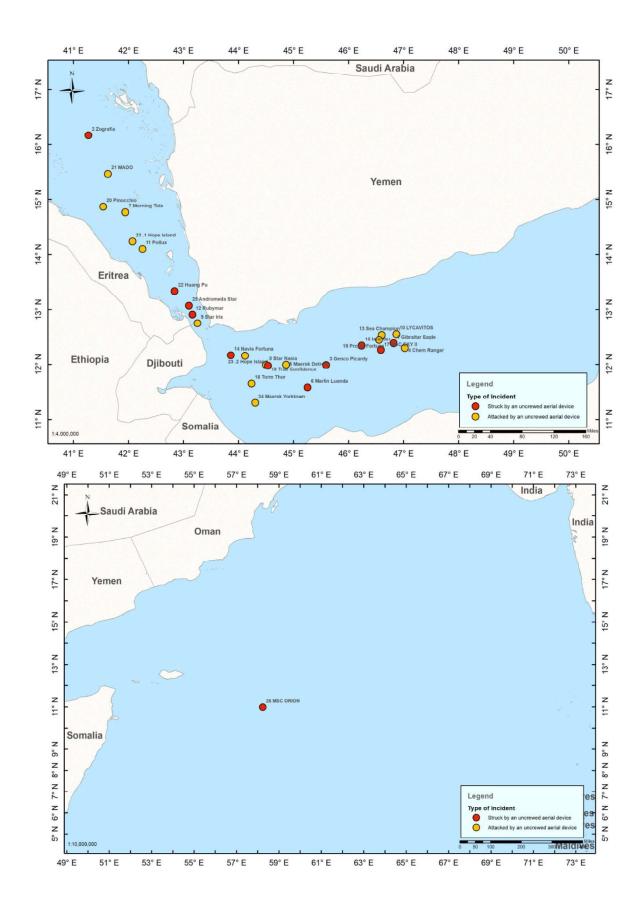

Figure 1. Incidents since 10 January.

## These attacks concerned the following types of vessels:

Figure 2. Incidents by Type of Vessel.