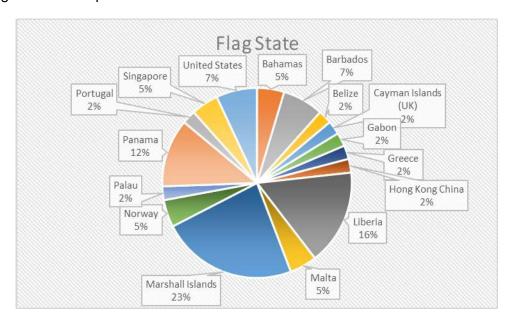

## The flags of these ships are as follows:

Figure 2. Incidents by Flag State

The distribution of these incidents over time is as follows:

Figure 3. Distribution incidents over time. \*(until 8 May)

- 8 Annex 1 contains the list of incidents recorded by the IMO Secretariat.
- 9 Annex 2 shows the impact on maritime traffic.
- 10 Information is also available on the Organization's website: https://www.imo.org/en/MediaCentre/HotTopics/Pages/Red-Sea.aspx