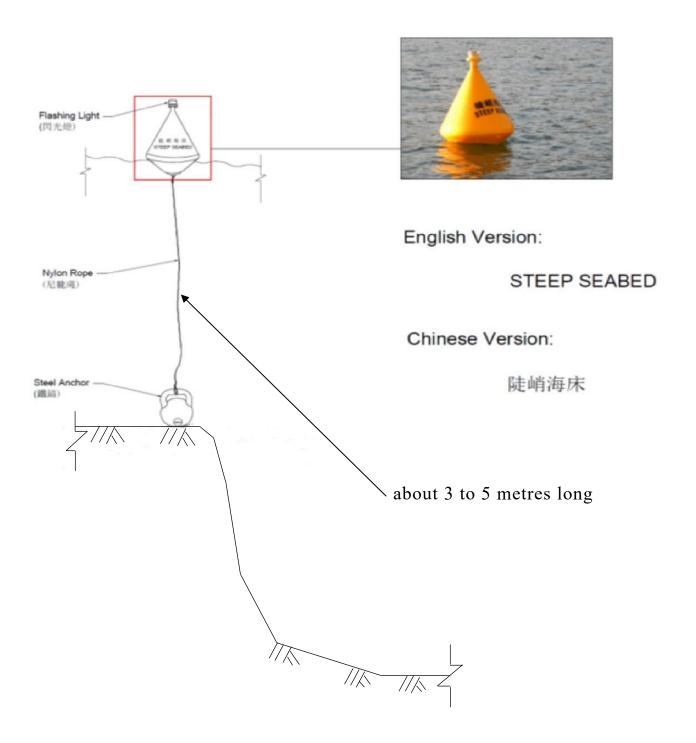

### MARKER BUOYS AT STEEP SEABED

- 3. Government installed ten marker buoys at locations with steep seabed levels at Shuen Wan Hoi. Location map for marker buoys deployment is shown in Appendix A.
- 4. Sample diagrams of the marker buoys and anchoring system are given in Appendix B. The buoys are yellow in colour and made of plastic material with Fl. Y yellow flashing light.
- 5. Members are invited to note the details of the proposal described in paragraphs 3 to 8 above. In case of any enquiry on the related matters, please contact Mr. Ryan LAM of Tai Po District Office by phone at 2654 1233, or by email: ryan kn lam@had.gov.hk

Tai Po District Office June 2022

Appendix A: Map of the "Steep Seabed Area" in Shuen Wan Hoi

NOT TO BE USED FOR NAVIGATION

Appendix B: Design and Wordings of Marker Buoys

附錄 B:標誌浮標的設計和字樣