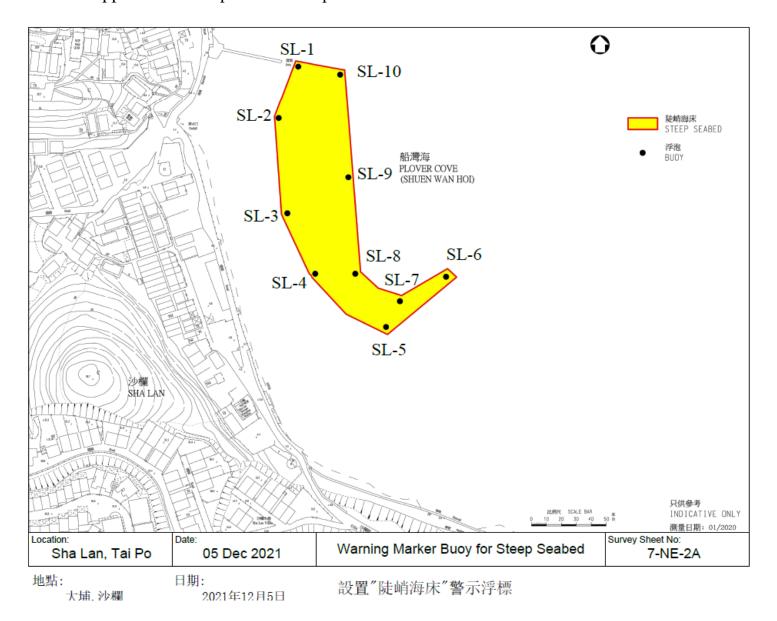

### MARKER BUOYS AT STEEP SEABED

- 3. Government installed ten marker buoys at locations with steep seabed levels at Shuen Wan Hoi. Location map for marker buoys deployment is shown in Appendix A.
- 4. Sample diagrams of the marker buoys and anchoring system are given in Appendix B. The buoys are yellow in colour and made of plastic material with Fl. Y yellow flashing light.
- 5. Members are invited to note the details of the proposal described in paragraphs 3 to 8 above. In case of any enquiry on the related matters, please contact Mr. Ryan LAM of Tai Po District Office by phone at 2654 1233, or by email: ryan kn lam@had.gov.hk

Tai Po District Office June 2022

Appendix A: Map of the "Steep Seabed Area" in Shuen Wan Hoi

NOT TO BE USED FOR NAVIGATION

Appendix B: Design and Wordings of Marker Buoys

附錄 B:標誌浮標的設計和字樣