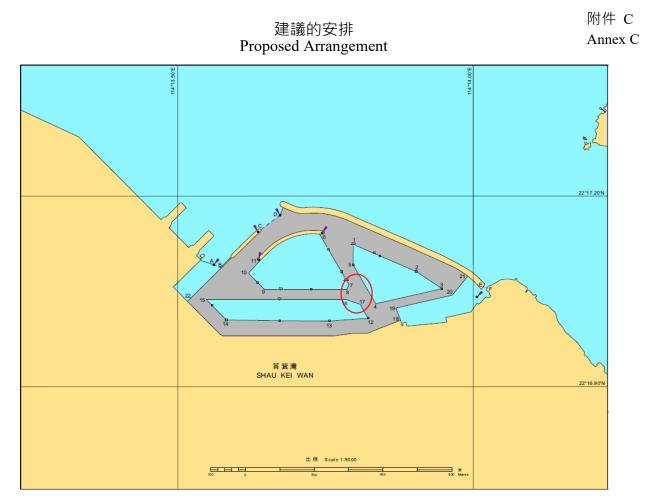

7. The proposed adjustments to the passage areas are shown in Annexes A to E.

#### <u> 筲箕灣避風塘</u> au Kai Wan Tynhoon Shalta

## Shau Kei Wan Typhoon Shelter

現有的佈局 Existing Alignment

<u>屯門避風塘</u>

**Tuen Mun Typhoon Shelter** 