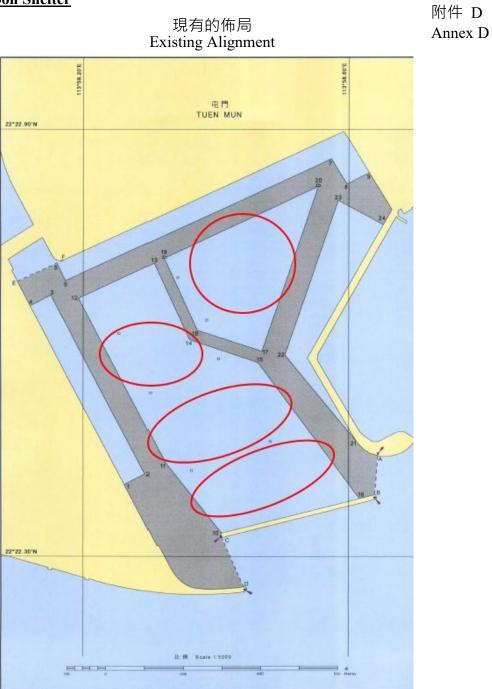

7. The proposed adjustments to the passage areas are shown in Annexes A to E.

## Shau Kei Wan Typhoon Shelter

現有的佈局 Existing Alignment

<u>屯門避風塘</u>

**Tuen Mun Typhoon Shelter** 