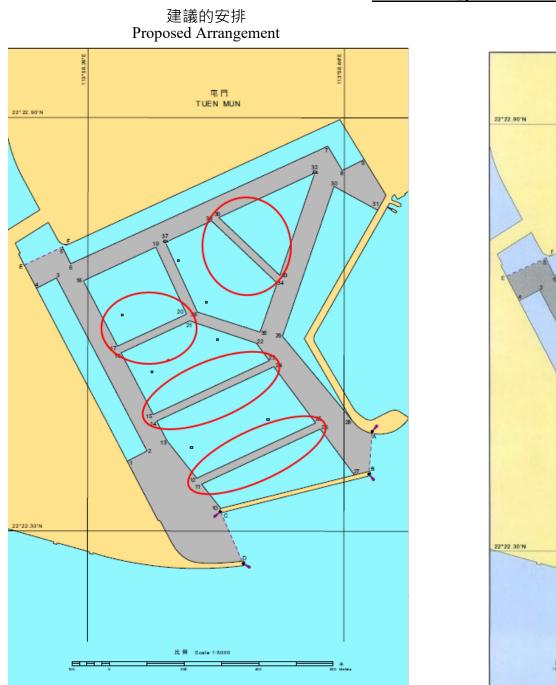

7. The proposed adjustments to the passage areas are shown in Annexes A to E.

## Shau Kei Wan Typhoon Shelter

現有的佈局 Existing Alignment

<u>屯門避風塘</u>

**Tuen Mun Typhoon Shelter** 