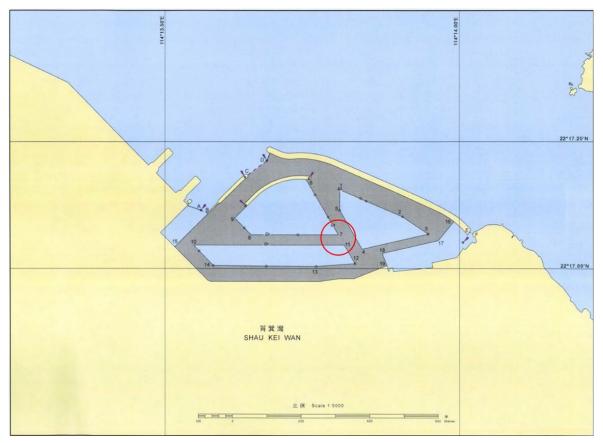

7. The proposed adjustments to the passage areas are shown in Annexes A to E.

#### <u> 筲箕灣避風塘</u> au Kai Wan Tynhoon Shalta

## Shau Kei Wan Typhoon Shelter

現有的佈局 Existing Alignment

<u>屯門避風塘</u>

**Tuen Mun Typhoon Shelter** 