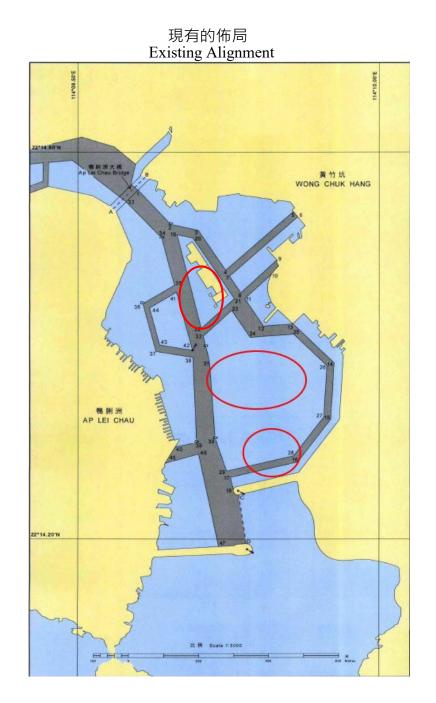

# 香港仔南避風塘

#### Aberdeen South Typhoon Shelter

### 建議的安排 Proposed Arrangement

附件 B Annex B

現有的佈局 Existing Alignment