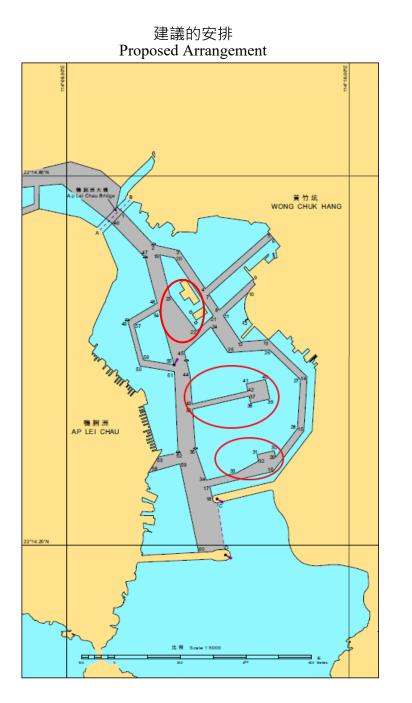

# 香港仔南避風塘

#### Aberdeen South Typhoon Shelter

### 建議的安排 Proposed Arrangement

附件 B Annex B

現有的佈局 Existing Alignment